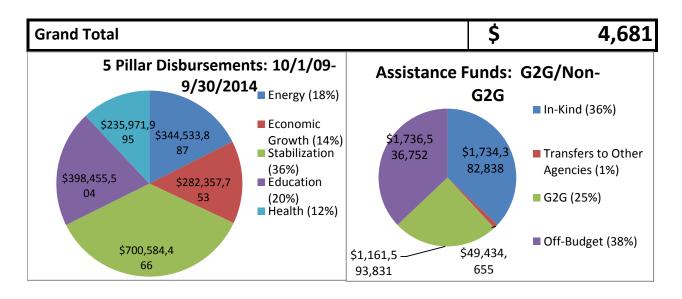

## U.S. Assistance Disbursements to Pakistan Oct 2009 - Sept 2014 (KLB)

| Civilian Assistance                                                                      | Total (in millions) |
|------------------------------------------------------------------------------------------|---------------------|
| Energy                                                                                   | \$<br>345           |
| Economic Growth (including Agriculture)                                                  | \$<br>282           |
| Stabilization (USAID)                                                                    | \$<br>652           |
| Stabilization (Civilian Law Enforcement, Rule of Law, Counternarcotics)                  | \$<br>308           |
| Education                                                                                | \$<br>398           |
| Health                                                                                   | \$<br>236           |
| Social/Humanitarian Assistance                                                           | \$<br>170           |
| Cash Transfers (including BISP, CDCP, HEC support, IDP Family support, Malakand Housing) | \$<br>549           |
| Cross-cutting - Democracy and Governance*                                                | \$<br>389           |
| Sub-total                                                                                | \$<br>3,329         |

| Emergency Flood Response/Recovery                                                         |             |
|-------------------------------------------------------------------------------------------|-------------|
| UN/Red Cross Displaced Persons Relief (PRM – IDP Floods)                                  | \$<br>52    |
| Disaster Assistance through UN & NGOs                                                     | \$<br>385   |
| Overseas Humanitarian, Disaster Assistance and Civic Aid (includes in-kind contributions) | \$<br>97    |
| Emergency Food Aid - World Food Program (FFP)                                             | \$<br>643   |
| DOS/PRM Pakistan IDP's (MRA/ERMA)                                                         | \$<br>176   |
| Flood Sub-total                                                                           | \$<br>1,352 |